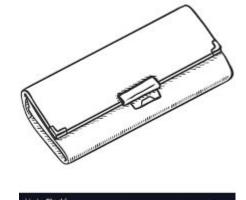

# Design your Ideal Wallet

Draw you ideal wallet in this block you have 5 min – Please take a photo and insert in the Powerpoint deck provided which you will upload later under your Wallet project

### **Build and Test**

Build your solution

Make something your partner can interact with use anything you want paper cardboard etc. Place photo's here (10min)

Share your solution and get feedback – 5min each