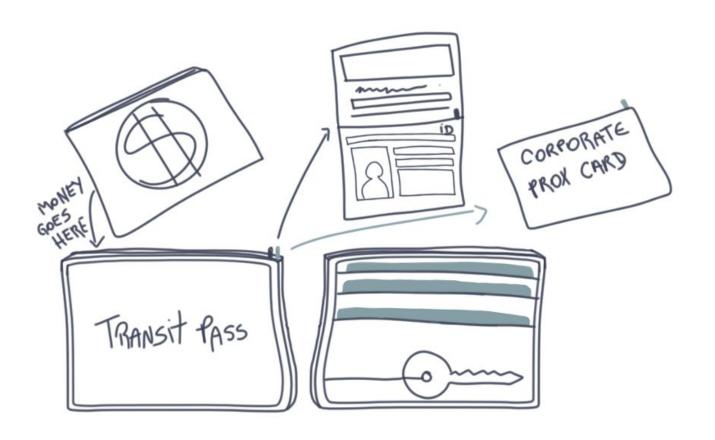

### Ideate – Generate alternatives to test

Sketch at least 5 radical ways to meet your users needs - 10 min

Share your solution with your partner and capture feedback - 5 min each