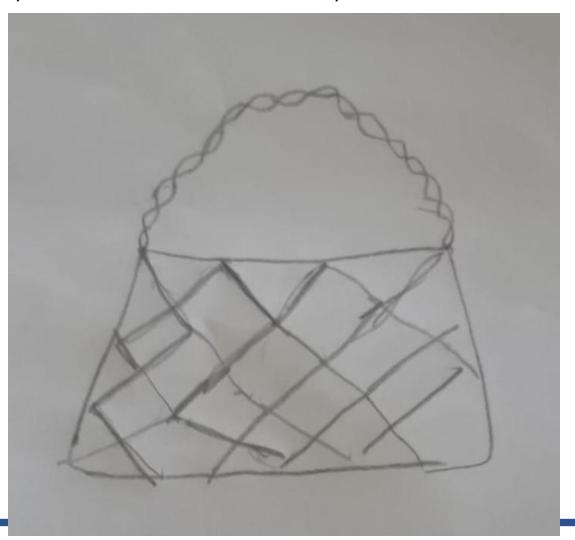

## Iterate on Feedback

Reflect and generate a new solution 5 min

Sketch your idea and note details if necessary