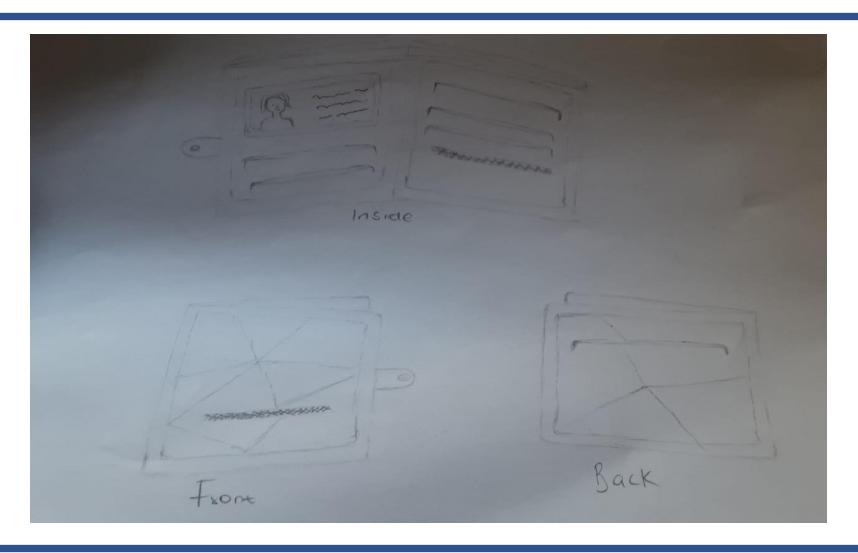

# Design your Ideal Wallet

Draw you ideal wallet in this block you have 5 min – Please take a photo and insert in the Powerpoint deck provided which you will upload later under your Wallet project