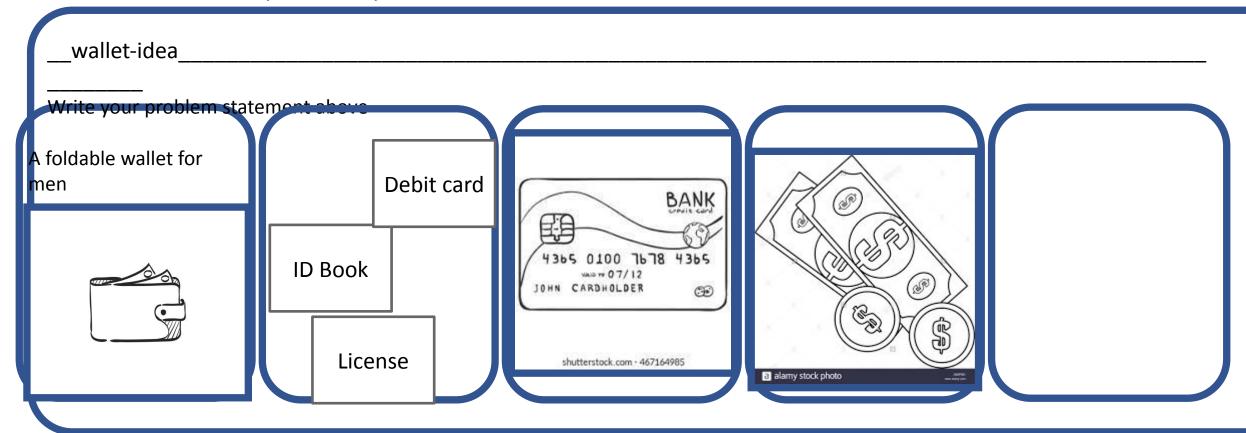

### Ideate – Generate alternatives to test

Sketch at least 5 radical ways to meet your users needs - 10 min

Share your solution with your partner and capture feedback - 5 min each

#### Notes:

Now I have made a wallet idea for my friend then i still have few stages to pass of design thinking