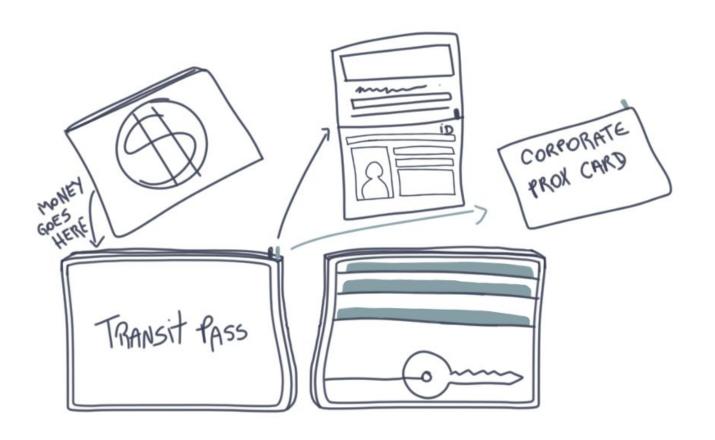

### Ideate – Generate alternatives to test

Sketch at least 5 radical ways to meet your users needs - 10 min

Share your solution with your partner and capture feedback - 5 min each

#### Notes:

Now I have made a wallet idea for my friend then i still have few stages to pass of design thinking