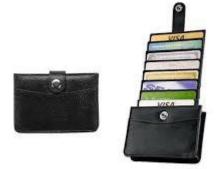

### **Build and Test**

Build your solution

Make something your partner can interact with use anything you want paper cardboard etc. Place photo's here (10min)

Share your solution and get feedback – 5min each

What worked

Easy design portable design

What can be improved

texture
quality of the wallet
colour for attreaction

Questions

Is it attractful? does it meet the users desire?

Ideas

- . Cut fabric or leather
- . Assembled pockets
- . stitch pockets
- . Pin and fold